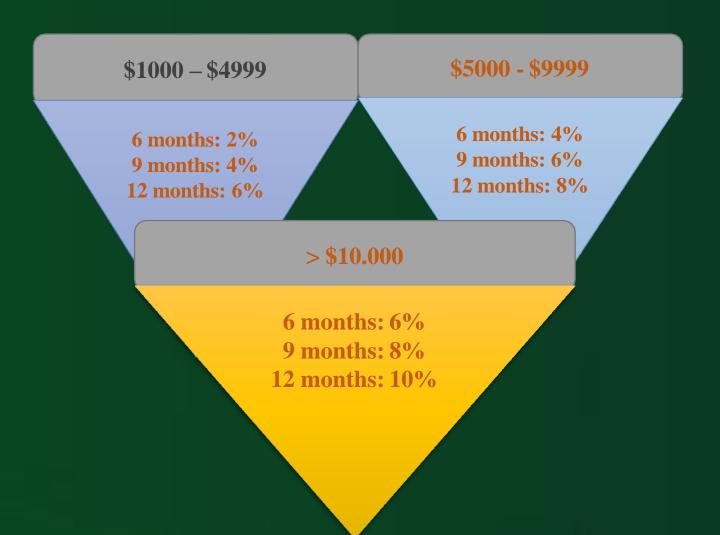

ales reach \$5,000, your level is SILVER
- Level 3: Cumulative group sales reach \$25,000, your
  - level is GOLD
    - Condition: 2 branches SILVER
- Level 4: Cumulative group sales reach \$125,000, your level is RUBY
  - Condition: 2 branches GOLD
- Level 5: Cumulative group sales reach \$625,000, your level is DIAMOND

Condition: 1 RUBY branch and 1 GOLD branch

- Level 6: Cumulative group sales reach \$3,125,000, your level is CROWN
  - Condition: 2 branches DIAMOND and 1 branch RUBY

# 04. Profit Sharing Policy

#### 4.1 KYC Policy and reward

TOSI will reward partners when they have an account for a user successfully and guide that user to become a trusted customer of TOSI (KYC).

Successful KYC user : 50 TSI

Successful referrers: 20 TSI

#### **4.2 Investment cooperation policy**



# 04. Profit Sharing Policy

#### 4.3 Policy



Discount from members' input value:

- Level 1:BEGINNER enjoys 7% referral commission
- Level 2:SILVER enjoys 10% referral commission
- Level 3:GOLD enjoys a discount of 17% referral commission
- Level 4:RUBY enjoys a discount of 19% referral commission
- Level 5:DIAMOND enjoys a discount of 21% referral commission
- Level 6:CROWN enjoys a discount of 22% referral commission

# 04. Profit Sharing Policy

#### 4.4 <u>Root bonus policy:</u>

### 1. RUBY level:

 When there is 1 RUBY below, you will receive 1% of the total sales from that RUBY.

#### 2. DIAMOND level:

• When there is 1 DIAMOND below you will receive 1% of the total sales from that DIAMOND.

#### 3. CROWN level:

- When there is 1 CROWN below you will receive 1% of the total s