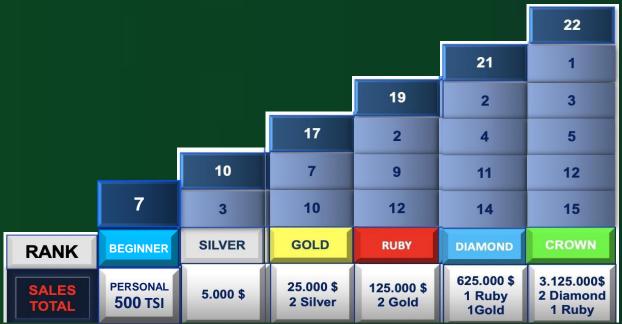

# 02. Organizational Structure of Sales Team

Based on the performance results, the seriousness in the investment of the partners, TOSI classifies the Business Partner Team into 06 different levels (Level). Each level will come with different conditions, requirements and benefits (described in detail in section 3). Include:

- Level 1: Beginner
- Level 2: Silver
- Level 3: Gold
- Level 4: Ruby
- Level 5: Diamond
- Level 6: Crown

Below are the necessary criteria to be able to become a partner and maintain a partner throughout the process.

- Level 1: Own 500TOSI, your level is BEGINNER
- Level 2: Cumulative group sales reach \$5,000, your level is SILVER
- Level 3: Cumulative group sales reach \$25,000, your
  - level is GOLD
    - Condition: 2 branches SILVER
- Level 4: Cumulative group sales reach \$125,000, your level is RUBY
  - Condition: 2 branches GOLD
- Level 5: Cumulative group sales reach \$625,000, your level is DIAMOND

Condition: 1 RUBY branch and 1 GOLD branch

- Level 6: Cumulative group sales reach \$3,125,000, your level is CROWN
  - Condition: 2 branches DIAMOND and 1 branch RUBY